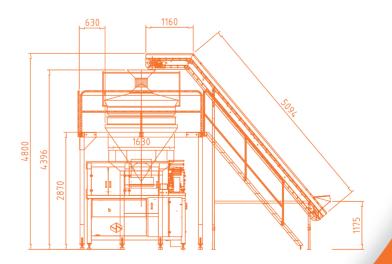

n order to achieve maximum production.

### **VERSATILE AND SIMPLE OPERATION**

The buckets have been specially designed to work with a wide range of fruit and vegetables.

Buckets, vibrators and other parts are easily detachable (modular design), allowing for easy cleaning and maintenance of the machine.

The PA-63 is an electrical weighing machine without pneumatic devices that are important contributors to mechanical failures.

The weighing machine comes complete with touch screen for easy programming and maintenance.



# **COMPACT FOOTPRINT**

The packaging machines are installed underneath the platform-support of the weighing machine reducing the footprint of the line. This design was specially conceived to for an efficient installation with two D-Pack baggers.

## **DIMENSIONS**





www.daumar.com