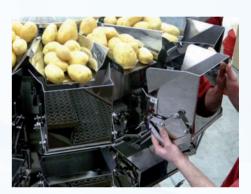

### **ACCURACY - RELIABILTY - HIGH PRODUCTION**

With 14 preloading buckets and 14 weighing buckets, the PA-63 is able to produce accurate weights. The multi-head weigher concept gives a large number of combinations in order to achieve maximum production.

### **VERSATILE AND SIMPLE OPERATION**

The buckets have been specially designed to work with a wide range of fruit and vegetables.

Buckets, vibrators and other parts are easily detachable (modular design), allowing for easy cleaning and maintenance of the machine.