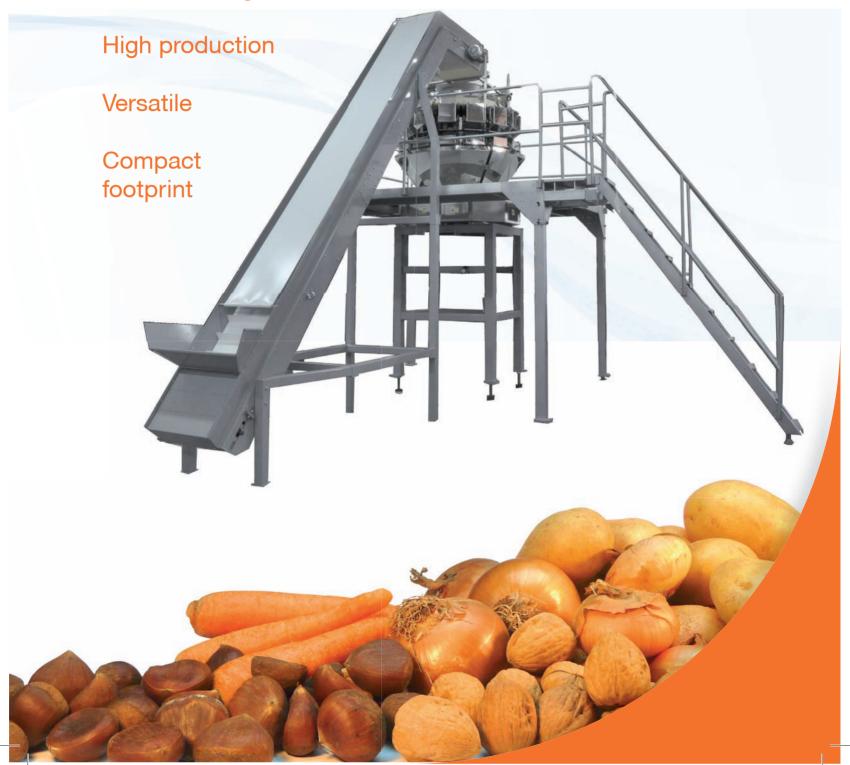

# **PA-63**

# Multihead weighing machine

Accurate weights

### **ACCURACY - RELIABILTY - HIGH PRODUCTION**

With 14 preloading buckets and 14 weighing buckets, the PA-63 is able to produce accurate weights. The multi-head weigher concept gives a large number of combinations in order to achieve maximum production.

### **VERSATILE AND SIMPLE OPERATION**

The buckets have been specially designed to work with a wide range of fruit and vegetables.

Buckets, vibrators and other parts are easily detachable (modular design), allowing for easy cleaning and maintenance of the machine.

# **COMPACT FOOTPRINT**

The packaging machines are installed underneath the platform-support of the weighing machine reducing the footprint of the line. This design was specially conceived to for an efficient installation with two D-Pack baggers.