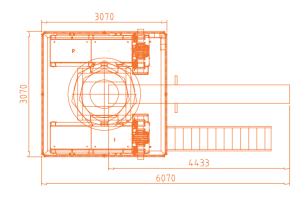

in order to achieve maximum production.

### **VERSATILE AND SIMPLE OPERATION**

The buckets have been specially designed to work with a wide range of fruit and vegetables.

Buckets, vibrators and other parts are easily detachable (modular design), allowing for easy cleaning and maintenance of the machine.

The PA-63 is an electrical weighing machine without pneumatic devices that are important contributors to mechanical failures.

The weighing machine comes complete with touch screen for easy programming and maintenance.



# **COMPACT FOOTPRINT**

The packaging machines are installed underneath the platform-support of the weighing machine reducing the footprint of the line. This design was specially conceived to for an efficient installation with two D-Pack baggers.

## **DIMENSIONS**





www.daumar.com