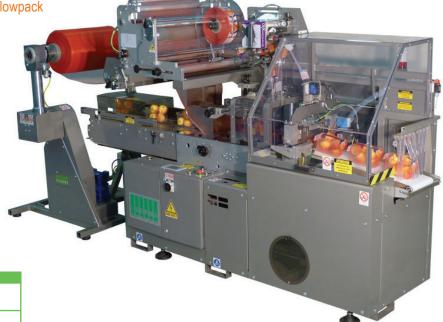

# FLW-150

**Punnet Clipping Machine** 

## O PACKAGES:

EcoPunnet, EasyPunnet Standard or Superplus, Flowpack

#### O FEATURES:

- Can pack up to 6 different kinds of punnet packs
- High Visual Impact Customized printing on punnets is centered with high resolution images and thermal transfer printing
- High Productivity High speed and reduced downtime of machine