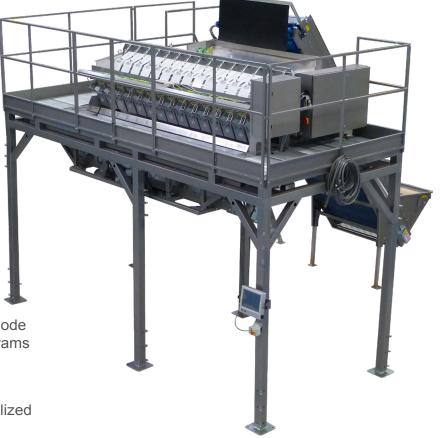

### O FEATURES:

- 4 vibrating platforms at discharge infeed
- 15 vibrating channels feeding the buckets
- 15 high capacity buckets enabling high speed outputs
- Buckets discharge in 2 directions onto 3 or 4 outfeed belts
- Designed to simultaneously feed 3 or 4 different packing machines depending on configuration
- Full color touchscreen and automatic mode that can set work parameters and programs

#### O OUTPUT:

Up to 115 packages/minute \*depending on outfeed configuration, product, and packaging weight

## O TECHNICAL DATA:

| INSTALLED POWER: | 220V 3ph - 60Hz |
|------------------|-----------------|
| AIR CONSUMPTION: | 15 CFM - 90 PSI |
| BAG SIZE(S):     | 1 lb - 55 lbs   |